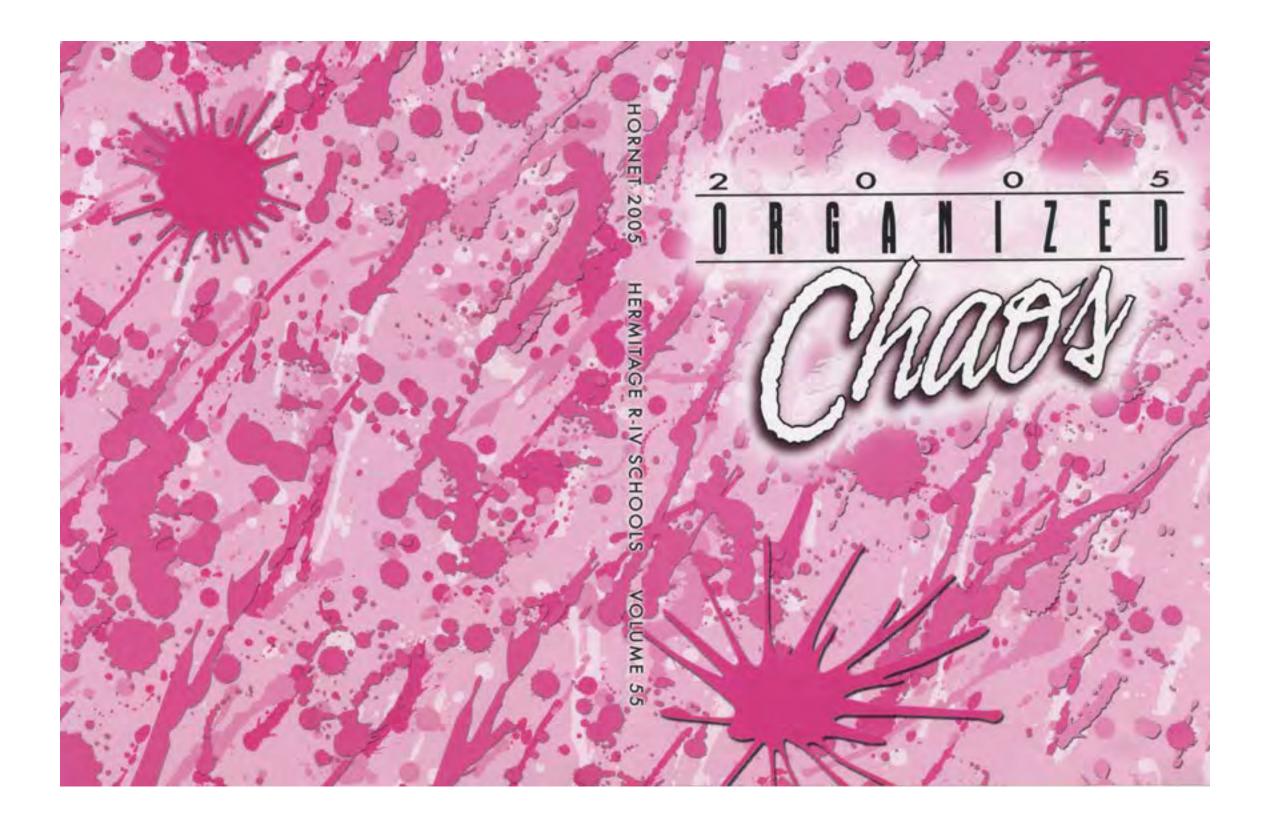

Digital Sketch for Roland High School Yearbook.

| 4000 1           | SE ADAMS · TOPEKA, KS 66609 · 1(785)266-3300(Ext.5174) · 1(80 | DI262-9725(Ext. 5116) | coburnd@jo |
|------------------|---------------------------------------------------------------|-----------------------|------------|
| 2005<br>Planning | SCHOOL: HER WITAGE H.S.                                       | Јов #                 | 48554-     |
| SKETCH           |                                                               |                       |            |
| ▼ COVER TYPE     | able and the and a second                                     | set all               | 1          |
| FINELINE         | Martin                                                        | 1114                  |            |
|                  | MAN KIN                                                       |                       |            |
| UHITE 478        | DR GA                                                         | NITEN                 |            |
| V INKS APPLIED   |                                                               | annan !               |            |
| P-800 MAGEN      | TA / ALIER & AU                                               | une                   | 1          |
| RLACK            | NUC ZEITA VII                                                 | 1-11                  |            |
|                  | AND A READ                                                    |                       |            |
|                  | APP APP STATE                                                 | at so a               | WIII<br>FI |
| V FOIL           | VIII CHA MAN                                                  | 6 Sul                 | B          |
| NIA              | Cherry Contraction                                            | V. Z.                 |            |
|                  |                                                               | 1                     | -          |
| V GRAIN<br>N/A   | 1                                                             | UNTE FON              | Γ.         |
|                  | theme" ORGANIZED CHAOS" title                                 | N/A                   | notes:     |
| VOVERTONE RUB    | bb copy UPPATE                                                |                       |            |
|                  |                                                               | _                     |            |
| N/A              | IONTS ARTIST CHOICE                                           |                       |            |

Hand drawn yearbook concept drawn/designed in real time with yearbook staff.

Final Artwork Generated from hand drawn sketch.

humbrail Sketch jostens COLORS TINSE USC RAF GAJ. M-60 494 K-0 M-04-11 K-6 M-95 Y-65 K-34 M-27 4.76 E-01 0-3 MESS 8-0 1-0 ITS ALLA 6-57  $\odot \odot 0$ 400 2) 2000 SCHOOL: ALTUS VUNNEL HIGH 2004 COVER PROGRAM: TRU-LIFE (OLOR FINDLIME IT'S ALL 6000. 2004 MATERIAL: WHITE 478 + DANGS + INHS: PROCESS COLOR INHS: SHEVER FOIL NO FOIL INKS: THEME: HS ALL GOOD BACHBONE: ALTUS JUNIOR NICH 2004 CREATIVE RESOURCES # 12767 JOB