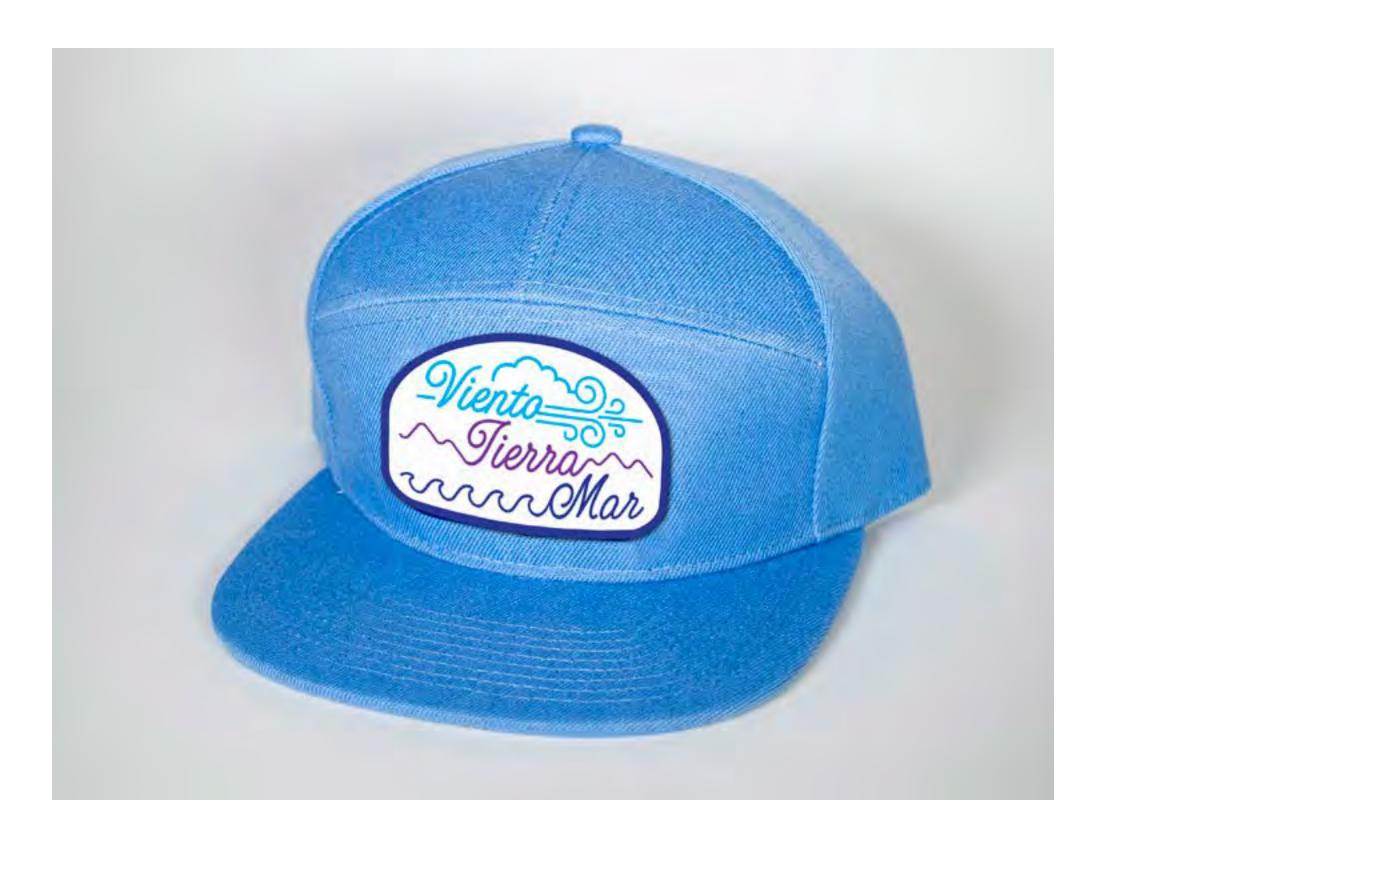

OJO De Baja 🐨 O PRemium Bonemian BLAR Htt OLD **PREMIUM BOHEMIAN - Five Panel, Full** Fabric Hat (Charcoal Grey) \$28.00 PROMIUM **PREMIUM BOHEMIAN - Full Fabric Hat (Blue** Hibiscus/Black) \$28.00

Ojo de Baja Artist Retreats logo, social media avatar, and favicon.

Ojo de Baja Artist Retreats merchandise design patch hat logo.

Ojo de Baja Artist Retreats merchandise design patch hat logo.

Ojo de Baja Artist Retreats merchandise design patch hat logo.

Concept sketches for Joe's Deli and Pizzeria.