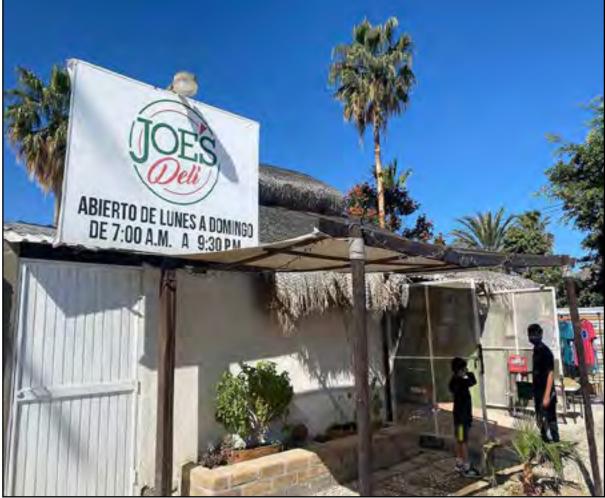

Ojo de Baja Artist Retreats merchandise design patch hat logo.

Ojo de Baja Artist Retreats merchandise design patch hat logo.

Ojo de Baja Artist Retreats merchandise design patch hat logo.

Concept sketches for Joe's Deli and Pizzeria.

Concept sketches for Joe's Deli and Pizzeria.

Concept sketches for Joe's Deli and Pizzeria.