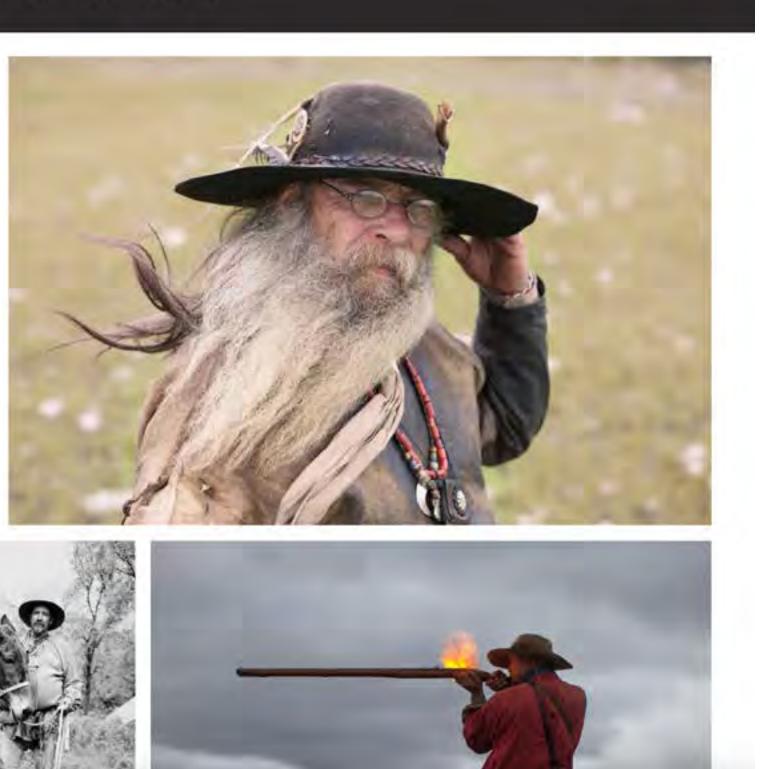

# AMERICAN MOUNTAIN MEN

In Spring of 2017 I photographed a regional gathering of the American Mountain Men in the scenic Flint Hills region of Central Kansas. An original edit of this photo essay was published in the Fall issue of the United Airlines in-flight magazine Hemisphere with text by Joshua Hersh.

Objectives and Codes of the American Mountain Men: (excerpt from the AMM website) The specific and primary purpose is to establish and maintain a permanent association for research into and study of the history, traditions, tools, mode of living, etc., of the trappers, explorers, and traders known as the Mountain Men...