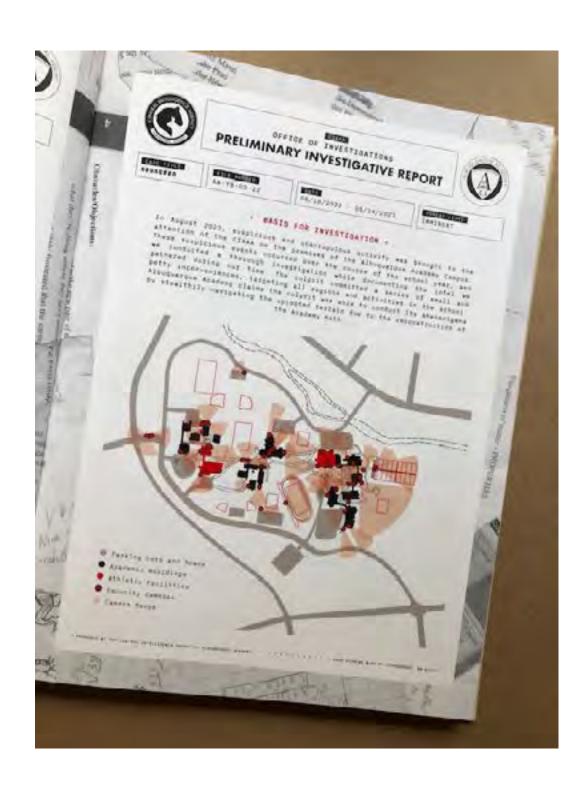

Hand drawn yearbook concept drawn/designed in real time with yearbook staff.

Final Artwork Generated from hand drawn sketch.

2023 Albuquerque Academy Yearbook based on Forensic Crime Scene Theme.

2023 Albuquerque Academy Yearbook based on Forensic Crime Scene Theme.

2023 Albuquerque Academy Yearbook based on Forensic Crime Scene Theme.