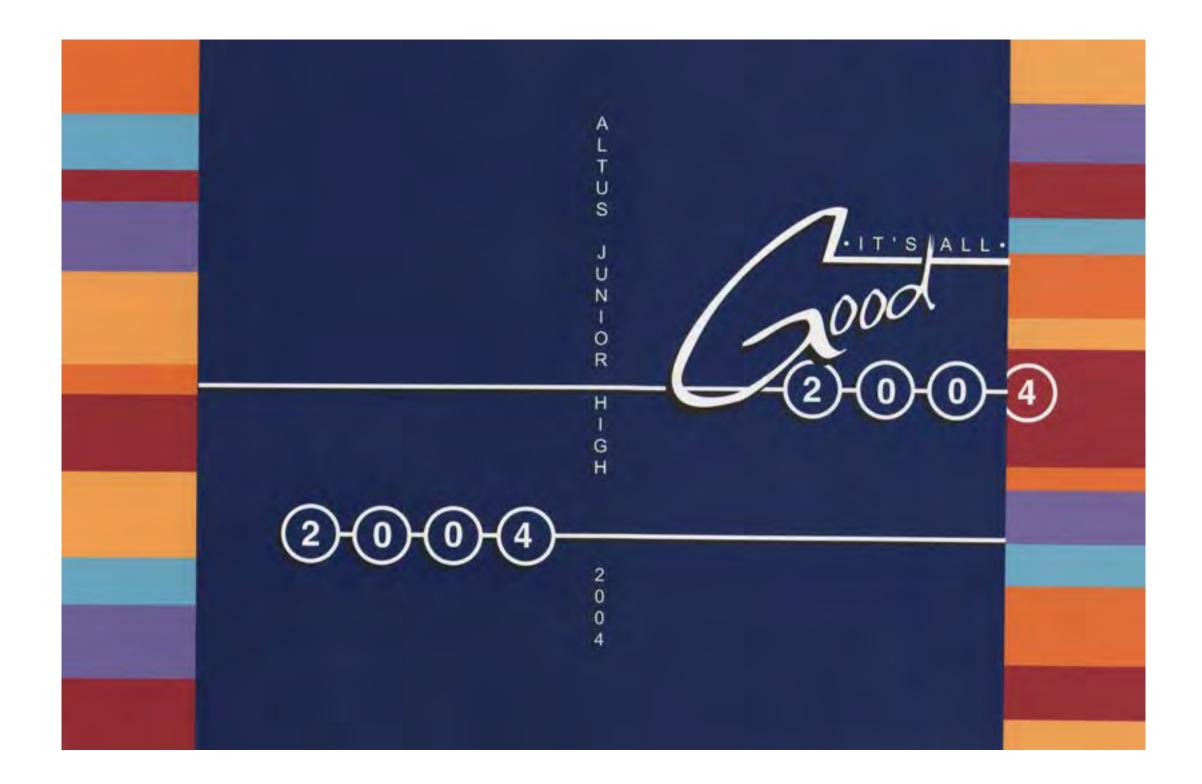

Hand drawn yearbook concept drawn/designed in real time with yearbook staff.

Final Artwork Generated from hand drawn sketch.

humbrail Sketch jostens COLORS TINSE USC RAF GAJ. M-60 494 K-0 M-04-11 K-6 M-95 Y-65 K-34 M-27 4.76 E-01 0-3 MESS 8-0 1-0 ITS ALLA 6-57  $\odot \odot 0$ 400 2) 2000 SCHOOL: ALTUS VUNNEL HIGH 2004 COVER PROGRAM: TRU-LIFE (OLOR FINDLIME IT'S ALL 6000. 2004 MATERIAL: WHITE 478 + DANGS + INHS: PROCESS COLOR INHS: SHEVER FOIL NO FOIL INKS: THEME: HS ALL GOOD BACHBONE: ALTUS JUNIOR NICH 2004 CREATIVE RESOURCES # 12767 JOB