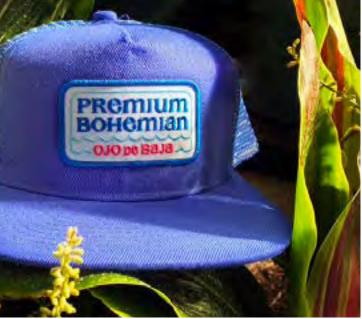

OJO De Baja 🐨 O PRemium Bonemian BLAR Htt OLD **PREMIUM BOHEMIAN - Five Panel, Full** Fabric Hat (Charcoal Grey) \$28.00 PROMIUM **PREMIUM BOHEMIAN - Full Fabric Hat (Blue** Hibiscus/Black) \$28.00

Ojo de Baja Artist Retreats logo, social media avatar, and favicon.

Ojo de Baja Artist Retreats merchandise design patch hat logo.

Ojo de Baja Artist Retreats merchandise design patch hat logo.

Ojo de Baja Artist Retreats merchandise design patch hat logo.

Concept sketches for Joe's Deli and Pizzeria.