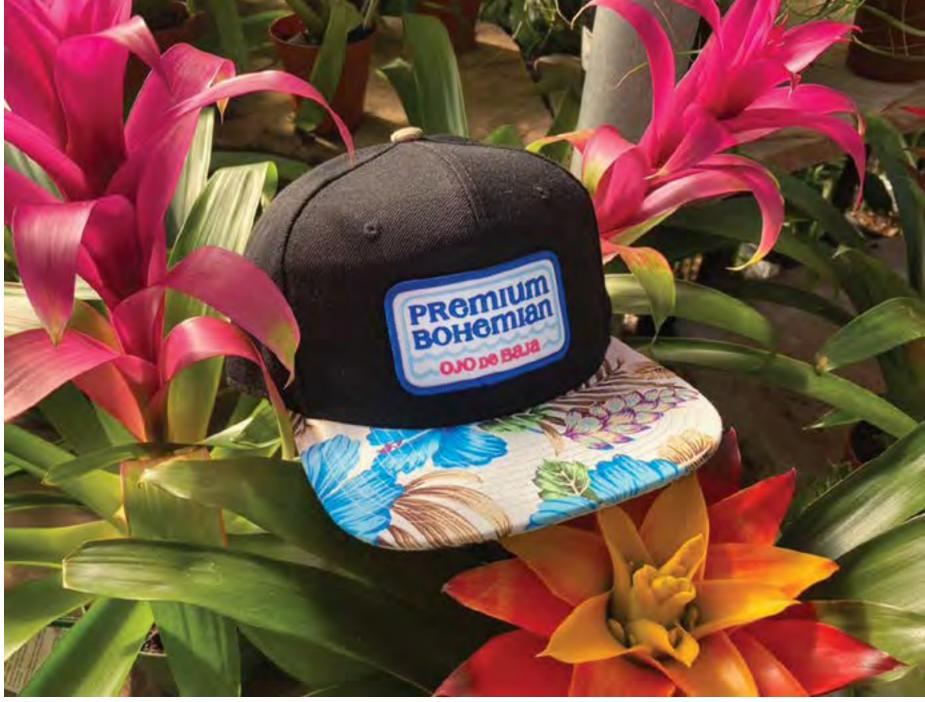

OJO De Baja 🐨 O PRemium Bonemian BLAR Htt OLD **PREMIUM BOHEMIAN - Five Panel, Full** Fabric Hat (Charcoal Grey) \$28.00 PROMIUM **PREMIUM BOHEMIAN - Full Fabric Hat (Blue** Hibiscus/Black) \$28.00

Ojo de Baja Artist Retreats logo, social media avatar, and favicon.

Ojo de Baja Artist Retreats merchandise design patch hat logo.

Ojo de Baja Artist Retreats merchandise design patch hat logo.

Ojo de Baja Artist Retreats merchandise design patch hat logo.

Concept sketches for Joe's Deli and Pizzeria.