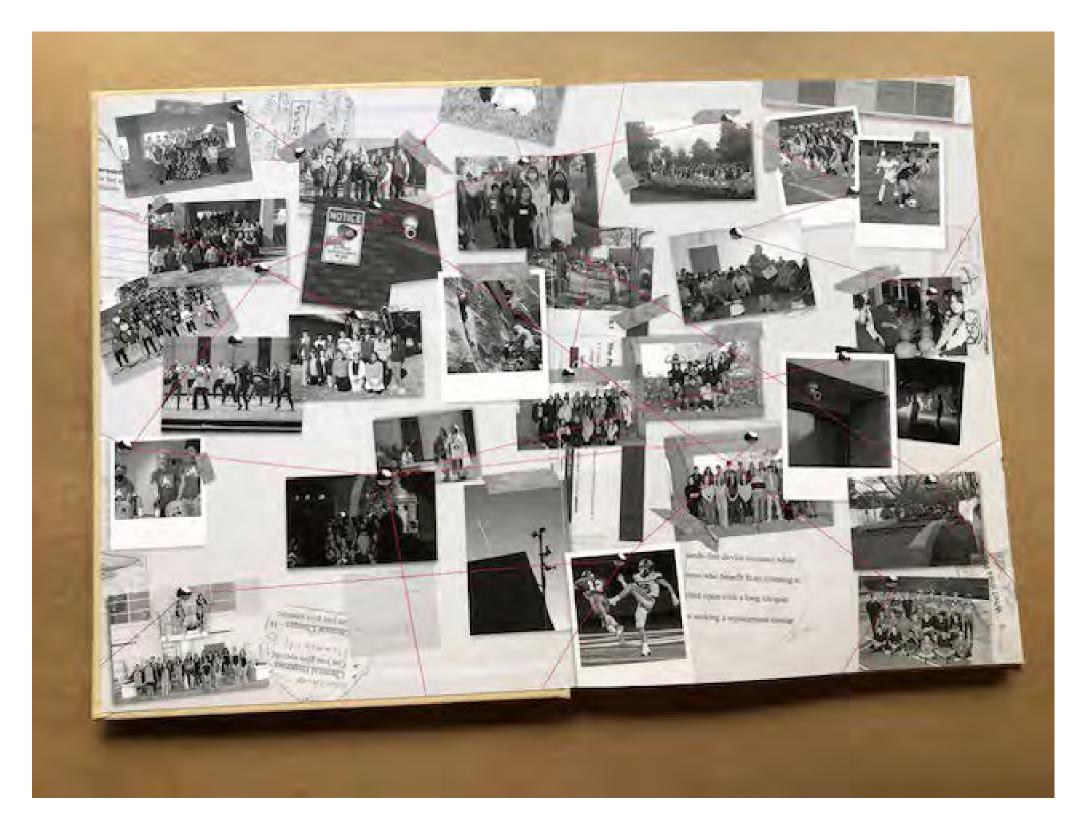

Hand drawn yearbook concept drawn/designed in real time with yearbook staff.

Final Artwork Generated from hand drawn sketch.

2023 Albuquerque Academy Yearbook based on Forensic Crime Scene Theme.

2023 Albuquerque Academy Yearbook based on Forensic Crime Scene Theme.

2023 Albuquerque Academy Yearbook based on Forensic Crime Scene Theme.