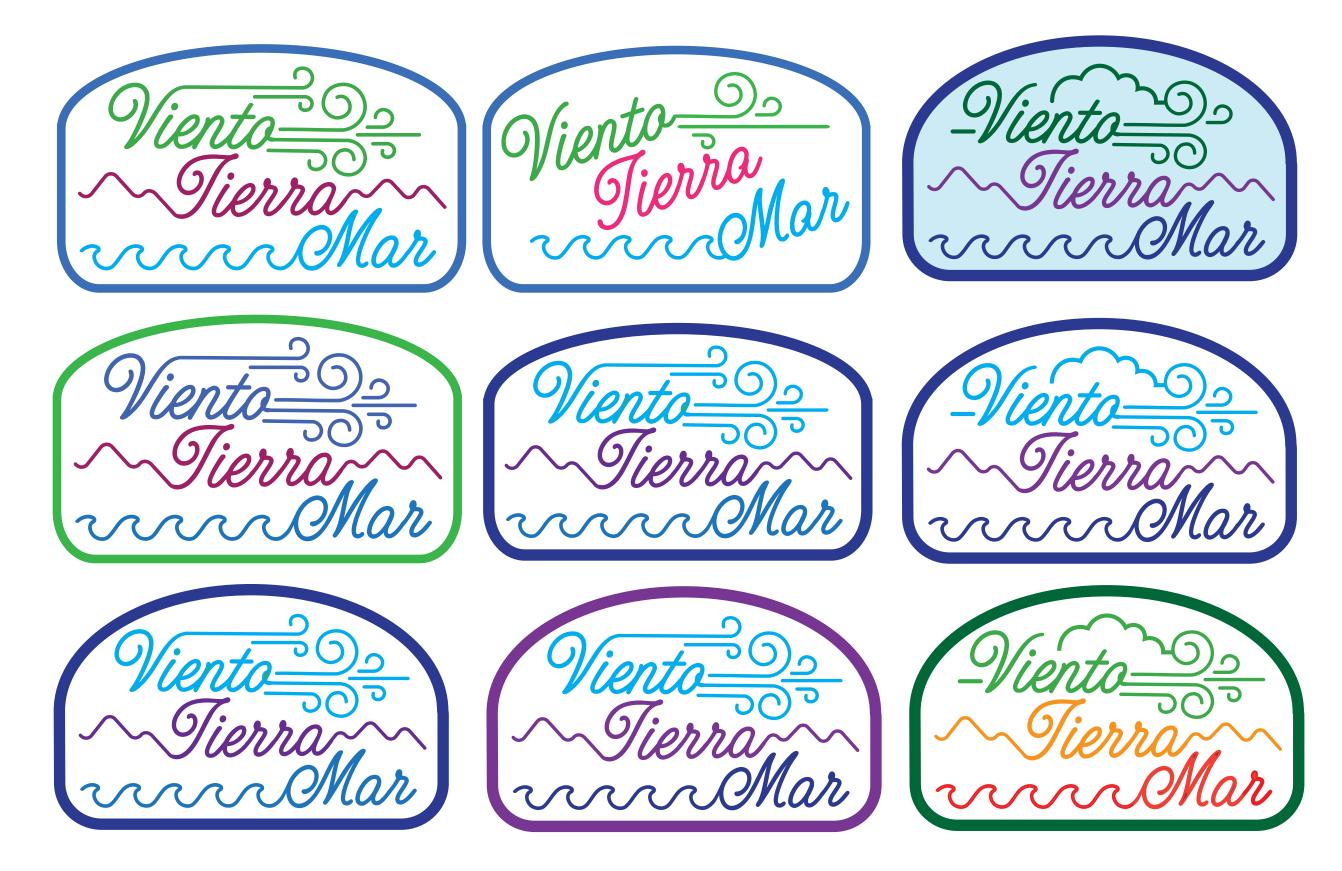

Ojo de Baja Artist Retreats merchandise design patch hat logo.

Ojo de Baja Artist Retreats merchandise design patch hat logo.

Ojo de Baja Artist Retreats merchandise design patch hat logo.

Concept sketches for Joe's Deli and Pizzeria.