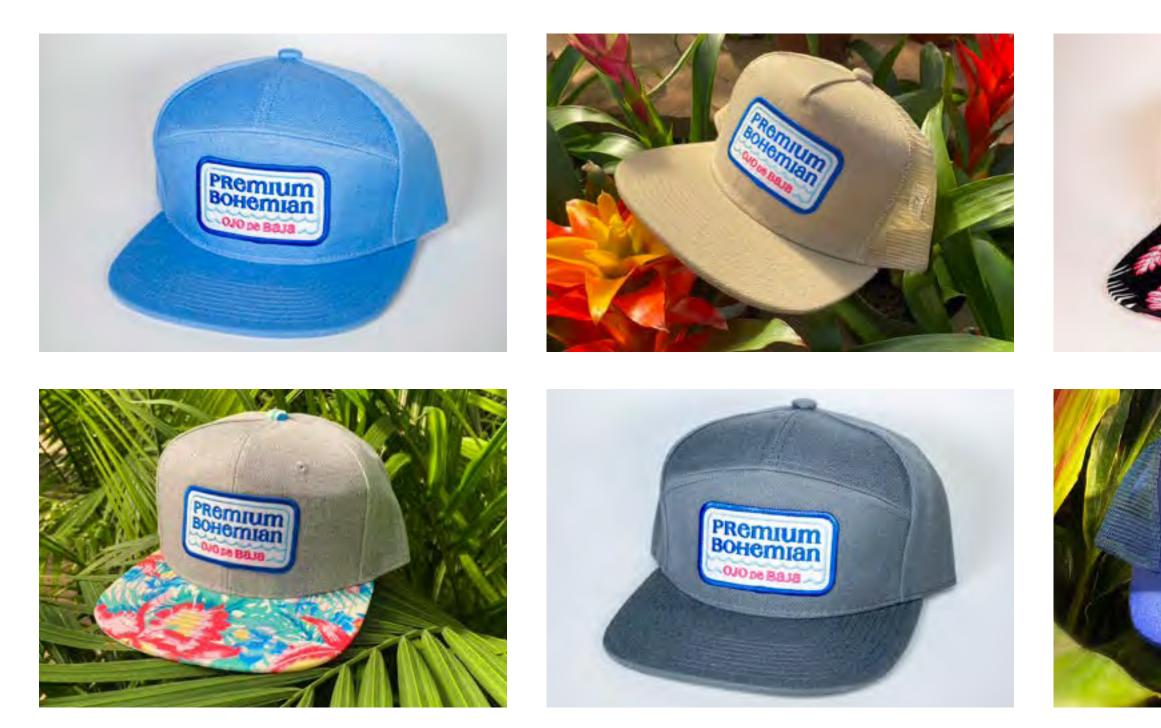

OJO De Baja 🐨 O PRemium Bonemian BLAR Htt OLD **PREMIUM BOHEMIAN - Five Panel, Full** Fabric Hat (Charcoal Grey) \$28.00 PROMIUM **PREMIUM BOHEMIAN - Full Fabric Hat (Blue** Hibiscus/Black) \$28.00

Ojo de Baja Artist Retreats logo, social media avatar, and favicon.

Ojo de Baja Artist Retreats merchandise design patch hat logo.

Ojo de Baja Artist Retreats merchandise design patch hat logo.

Ojo de Baja Artist Retreats merchandise design patch hat logo.

Concept sketches for Joe's Deli and Pizzeria.